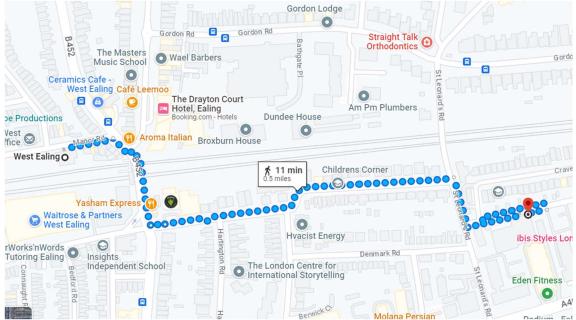

## West Ealing Station (11min walk)

Parking Information: If you plan to drive, Let us know beforehand and we will save you a parking space.

**Arriving at 2 Craven Road:** Once you've reached the vicinity of 2 Craven Road, look for the building and its signage. If you need any help please give us a call on 0207 602 6366.