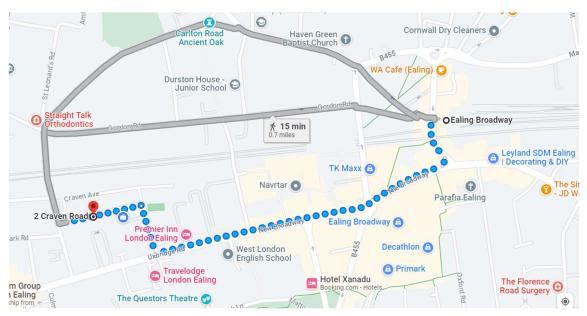

## Visiting the Ealing office – Information correct as at 12<sup>th</sup> September 2023.

Address: 2 Craven Road, Ealing, W5 2UA.

## Office Hours: 9:30 - 16:30

Before heading to the office, make sure you have a confirmed appointment to ensure the person you would like to meet is at the office on the given date and time.

Use a map app to plan your route to 2 Craven Road. Ensure the postal address is W5 2UA as there is more than one "Craven Road".

**Transportation Options:** Bus or train - You can use Transport for London's website or app to find the most convenient route and schedule. We recommend either going to Ealing Broadway or West Ealing station if you are taking the train and walk from the station/ take a bus.

Ealing Broadway Station (15min walk)



## West Ealing Station (11min walk)



Parking Information: If you plan to drive, Let us know beforehand and we will save you a parking space.

**Arriving at 2 Craven Road:** Once you've reached the vicinity of 2 Craven Road, look for the building and its signage. If you need any help please give us a call on 0207 602 6366.